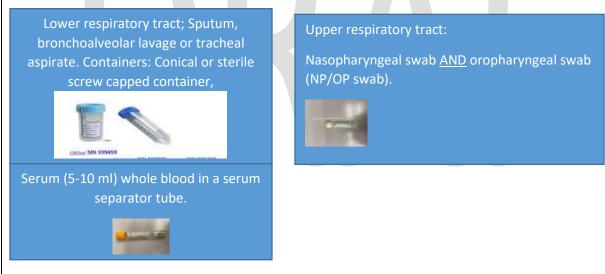

| *Fever and symptoms of lower respiratory illness (e.g., cough, difficulty breathing) | and | In the las 14 days, **close contact with an ill laboratory –confirmed CoV patient.                                                                          |

\*\*Close contact is defined as 6 feet, or within the room for prolonged period of time while not use PPE.

## Specimens:



## Shipping

Store specimen at 2-8°C and ship overnight to CDC on ice pack. (To handle and shipping contact Infection Control, or Dir. Laboratory. You also can contact the House Supervisor.

Isolation: Airborne, Contact

Ventura County Public Health 805.981.5201

https://www.cdc.gov/coronavirus/2019-nCoV/guidance-hcp.html

1-24-2020